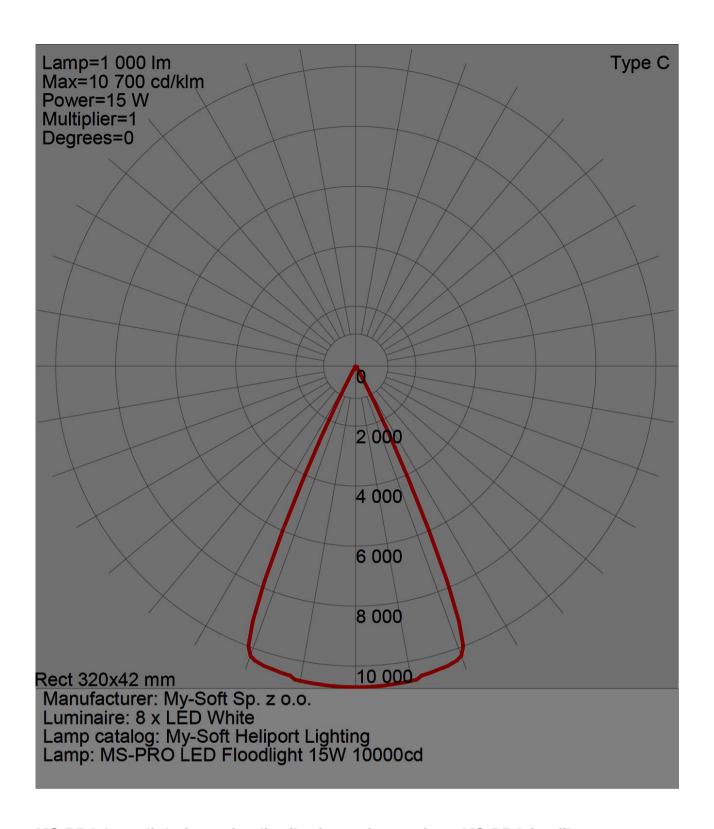

## **Producer and distributor:**

MY-SOFT Sp. z o.o. ul. Parcelacyjna 1A 03-155 Warszawa Tel. 0048 22 5194150 mysoft@mysoft.com.pl www.mysoft.com.pl

MS-PRO lamp light intensity distribution, print-out from MS-PRO.ies file.