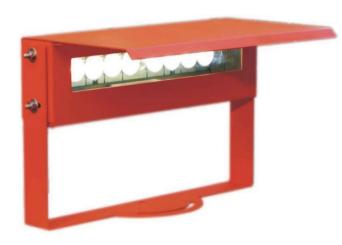

## Heliport perimeter lights MS-PRO

MS-PRO lamps shine with a strong, horizontal light beam and are used to illuminate the TLOF helicopter landing pads. Thanks to the use of LEDs, our lamps are characterized by very high durability and low power consumption. Our innovative construction solutions and the highest quality materials ensure maintenance-free, stable operation of lamps for many years.

## **MS-PRO lamp basic parameters:**

- Basic parameters of MS-PRO lamps:
- White light
- Intensity> 10 000 cd
- Lighting of the TLOF area at a distance of 40 m with average horizontal brightness> 10 lx
- Horizontal light distribution +/- 25°
- Vertical light spread 4°
- LED life> 100 000 hours (>10 years)
- Cooperation with MY-SOFT lamp drivers
- Stainless steel housing, IP 65, IK 09
- Dimensions of the lamp body 420x220x230 mm